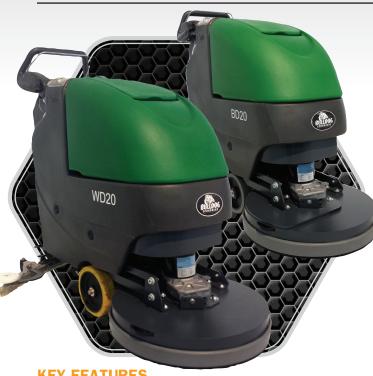

### **KEY FEATURES**

- Ergonomic Adjustable Controls
- · Easy Access to Recovery Tank
- Unique, Stainless Steel Squeegee with Urethane Blade
- **Wheel-Driven Forward and Reverse**
- · American Made, High Quality Parts
- Offset Scrub Head and Optional Remote Scrub and Vac Wand Allow You to Clean Almost Anywhere