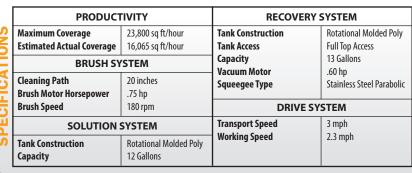

| <b>Powerful F</b> | Floor S | Scrubbin | g for | <b>Smaller</b> |
|-------------------|---------|----------|-------|----------------|
|-------------------|---------|----------|-------|----------------|

**Applications** | Achieve a superior level of clean in smaller applications with the cordless, battery-operated Bulldog Floor Scrubber. This highly maneuverable, heavy duty, and compact walk behind scrubber has been designed to withstand daily use in tough environments. The Bulldog is high quality, hardworking, American-made construction that you can depend on.

#### **Superior Results in a Fraction of the Time**

Increase the productivity of your cleaning routine substantially with the Bulldog Floor Scrubber. By cleaning floors at a rate of up to 20,000 square feet per hour, the Bulldog saves time and money. The Bulldog emulsifies dirt and removes other stubborn residues with ease using powerful down pressure and its high speed rotating brush. Its unique, stainless steel squeegee with urethane blade and strong vacuum system remove excess moisture from floors leaving them clean and dry in a single pass. Clean floors in a more hygienic manner by utilizing the clean water technology of the Bulldog Floor Scrubber.

Easy to Operate, Simple to Repair | Operator-friendly features make the Bulldog a breeze to operate. Easy access to the recovery tank, clear lids that allow the operator to visualize water levels, automatic water start/stop, and automatic brush start/stop are just some of the Bulldog's operator-friendly features. Wheel Driven Forward and Reverse give the Bulldog even brush pressure for maximum maneuverability and productivity. Maintenance has been simplified with automatic brush install/removal.