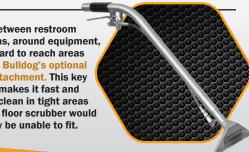

Clean between restroom partitions, around equipment, and in hard to reach areas with the Bulldog's optional wand attachment. This key feature makes it fast and easy to clean in tight areas where a floor scrubber would normally be unable to fit.