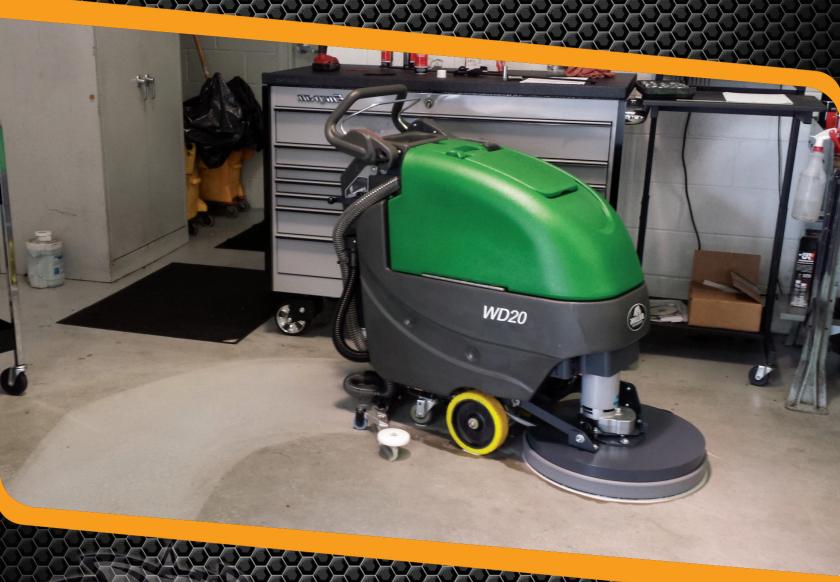

**Applications** | Achieve a superior level of clean in smaller applications with the cordless, battery-operated Bulldog Floor Scrubber. This highly maneuverable, heavy duty, and compact walk behind scrubber has been designed to withstand daily use in tough environments. The Bulldog is high quality, hardworking, American-made construction that you can depend on.

#### **Superior Results in a Fraction of the Time**

Increase the productivity of your cleaning routine substantially with the Bulldog Floor Scrubber. By cleaning floors at a rate of up to 20,000 square feet per hour, the Bulldog saves time and money. The Bulldog emulsifies dirt and removes other stubborn residues with ease using powerful down pressure and its high speed rotating brush. Its unique, stainless steel squeegee with urethane blade and strong vacuum system remove excess moisture from floors leaving them clean and dry in a single pass. Clean floors in a more hygienic manner by utilizing the clean water technology of the Bulldog Floor Scrubber.

Easy to Operate, Simple to Repair | Operator-friendly features make the Bulldog a breeze to operate. Easy access to the recovery tank, clear lids that allow the operator to visualize water levels, automatic water start/stop, and automatic brush start/stop are just some of the Bulldog's operator-friendly features. Wheel Driven Forward and Reverse give the Bulldog even brush pressure for maximum maneuverability and productivity. Maintenance has been simplified with automatic brush install/removal.