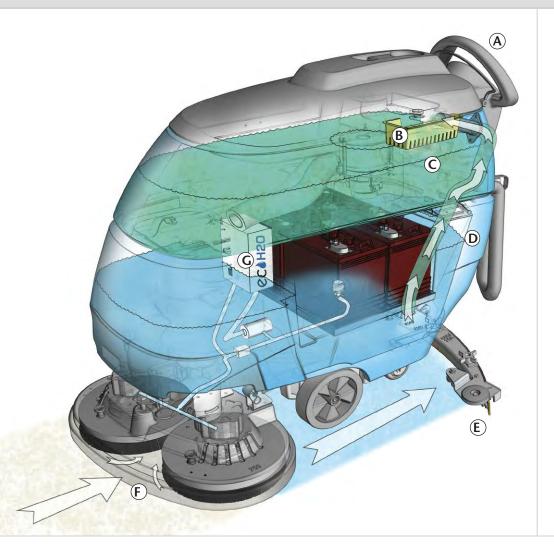

## Both technologies increase scrub time up to three times

- A Easily train new operators to use the simple, intuitive controls.
- B Eliminate operator contact with wastewater and prevent clogged hoses/drains with the convenient debris tray.
- C Solution and recovery tanks easily cleanable. Exclusive Hygenic tanks are fully accessible for sanitization.
- **D** Save time and storage space with the on-board charger.
- (E) Quickly remove and replace brushes and squeegees. Plus, with the "no hassle" squeegee system, there are no tools for maintenance and the blade is factory set at the optimum recovery angle.
- **Eliminate the need for follow-up passes and non-productive mop-ups** with the fully self-adjusting splash skirt that captures 100% of scrub deck overspray.
- **Scrub for up to 150 minutes on a single tank** – 90% longer than any other comparable machine – when you equip the T5 with ec-H2O or FaST.