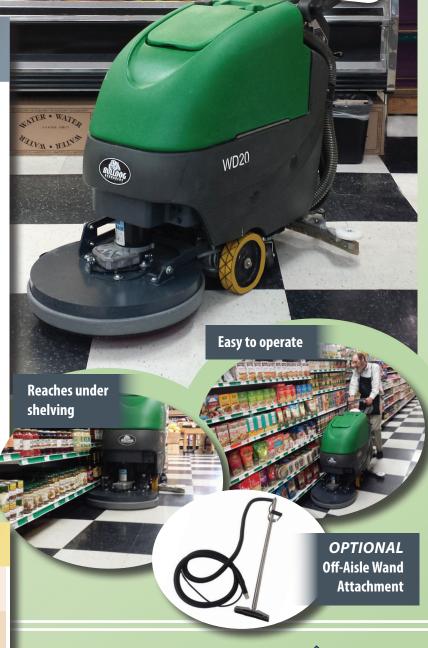

#### **Extreme labor savings**

Clean 7x faster than mopping, saving hundreds per month in labor costs.

Lease to Own for \$119/mo<sup>t</sup>

\*\*\*CUSTOMER COPY\*\*\*