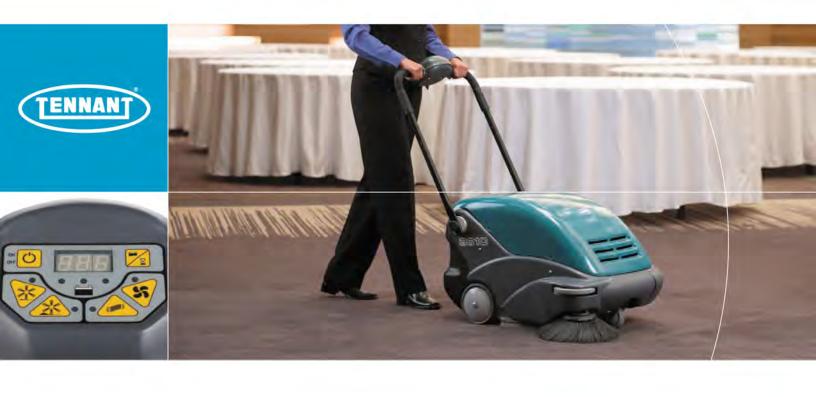

#### Easy to operate

For operator convenience and comfort the controls are located on the handle and allow for dual down pressure settings and filter shaker activation. Displays included are hour meter and battery level indicator.